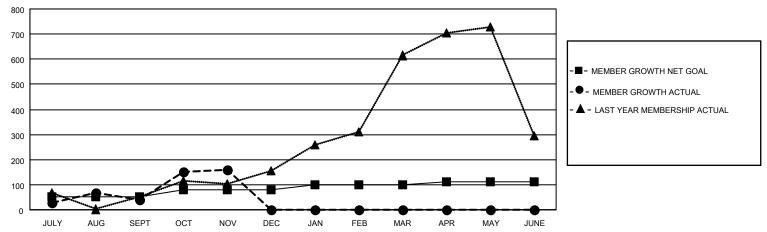

## MONTHLY MEMBERSHIP PROGRESS REPORT

LOCATION INDIA District 321 D Results as of: 11/30/2022

| Clubs                 |               |           |               | Members               |                        |                         |                                                    |
|-----------------------|---------------|-----------|---------------|-----------------------|------------------------|-------------------------|----------------------------------------------------|
| RESULTS FOR 2022-2023 |               |           |               | RESULTS FOR 2022-2023 |                        |                         |                                                    |
| QUARTER               | NEW CLUB GOAL | NEW CLUBS | DROPPED CLUBS | QUARTER MEME          | BER GROWTH NET<br>GOAL | MEMBER GROWTH<br>ACTUAL | DROPPED<br>MEMBERS ACTUAL<br>(including transfers) |
| JULY/AUG/SEPT         | 8             | 2         | 2             | JULY/AUG/SEPT         | 50                     | 186                     | 134                                                |
| OCT/NOV/DEC           | 6             | 3         | 0             | OCT/NOV/DEC           | 30                     | 215                     | 79                                                 |
| JAN/FEB/MAR           | 5             | 0         | 0             | JAN/FEB/MAR           | 20                     | 0                       | 0                                                  |
| APR/MAY/JUNE          | 3             | 0         | 0             | APR/MAY/JUNE          | 10                     | 0                       | 0                                                  |

## GOALS AND ACTUAL MEMBERS CUMULATIVE

| DROPPED CLUBS: 2 |     | 50 CLUBS OF 170 ADDED 1 OR<br>MORE NEW MEMBERS | GENDER DISTRIBUTION                   |                             |  |
|------------------|-----|------------------------------------------------|---------------------------------------|-----------------------------|--|
|                  |     | NORE NEW WEINBERS                              | MALE<br>FEMALE                        | 3,326 (70.93%)              |  |
|                  |     |                                                | NON BINARY                            | 1,363 (29.07%)<br>0 (0.00%) |  |
| DROPPED MEMBERS  |     |                                                | PREFER NOT TO ANSWER                  | 0 (0.00%)                   |  |
| DECEASED         | 8   |                                                | THEFERMOTIONIOWER                     | 0 (0.0070)                  |  |
| CLUB CANCELLED   | 12  | CLICK HERE FOR CUMULATIVE                      | TOTAL FAMILY UNIT MEMBERS             | 3 2,717                     |  |
| OTHER            | 193 | MEMBERSHIP DATA                                |                                       |                             |  |
| TOTAL 213        |     |                                                | FAMILY MEMBERS PAYING HALF DUES 1,627 |                             |  |
|                  |     |                                                |                                       |                             |  |