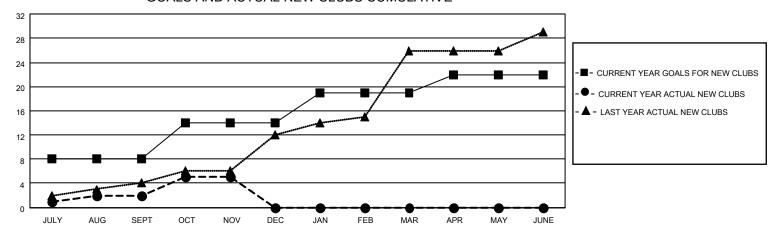

## MONTHLY MEMBERSHIP PROGRESS REPORT

LOCATION INDIA District 321 D Results as of: 11/30/2022

| Clubs                 |               |           |               | Members               |                        |                         |                                                    |
|-----------------------|---------------|-----------|---------------|-----------------------|------------------------|-------------------------|----------------------------------------------------|
| RESULTS FOR 2022-2023 |               |           |               | RESULTS FOR 2022-2023 |                        |                         |                                                    |
| QUARTER               | NEW CLUB GOAL | NEW CLUBS | DROPPED CLUBS | QUARTER MEME          | BER GROWTH NET<br>GOAL | MEMBER GROWTH<br>ACTUAL | DROPPED<br>MEMBERS ACTUAL<br>(including transfers) |
| JULY/AUG/SEPT         | 8             | 2         | 2             | JULY/AUG/SEPT         | 50                     | 186                     | 134                                                |
| OCT/NOV/DEC           | 6             | 3         | 0             | OCT/NOV/DEC           | 30                     | 215                     | 79                                                 |
| JAN/FEB/MAR           | 5             | 0         | 0             | JAN/FEB/MAR           | 20                     | 0                       | 0                                                  |
| APR/MAY/JUNE          | 3             | 0         | 0             | APR/MAY/JUNE          | 10                     | 0                       | 0                                                  |

## GOALS AND ACTUAL NEW CLUBS CUMULATIVE